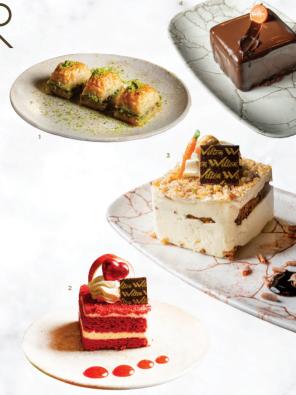

## 1 BAKLAVA N

Goldern brown filo dough, with a thick middle layer of crushed pistachio nuts, topped with syrup and a sprinkle of pistachios. Served with ice cream.

## <sup>2</sup> RED VELVET CAKE

A red velvet sponge layered with cream cheese filling

### 3 CARROT CAKE N

A moist carrot cake sponge with crushed walnuts, diced pineapple & butter cream cheese filling

## 4 HAZELNUT CAKE N

A light chocolate sponge, layer of fresh cream & chocolate flavoured cream, roasted crushed hazelnuts & gianduja filling